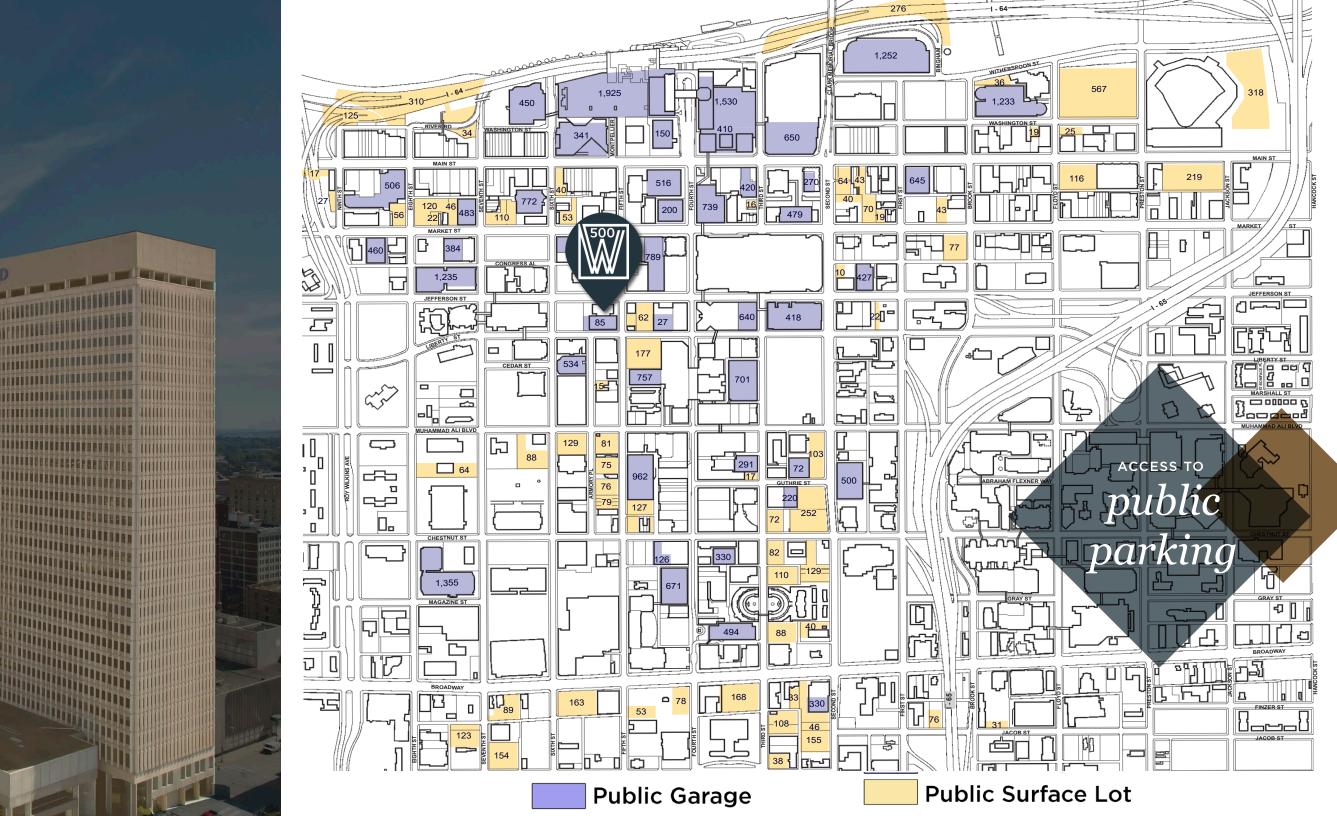

# PARKING available on-site

**85 SPACE** UNDERGROUND PARKING GARAGE WITH VALET SERVICE IS ACCESSIBLE VIA JEFFERSON STREET

IF YOUR NEEDS REQUIRE ADDITIONAL PARKING, WE HAVE RELATIONSHIPS WITH NEIGHBORING GARAGES TO PROVIDE RESERVED OR UNRESERVED SPACES

> AN ADDITIONAL 7,184 PARKING SPACES ARE LOCATED WITHIN 2 BLOCKS OF 500W, INCLUDING 984 SURFACE LOT SPACES AND 6,200 GARAGE SPACES.

TRAFFIC PROPERTY.

500W IS AN IDEAL HEADQUARTERS LOCATION OFFERING A UNIQUE AND PROMINENT SIGNAGE OPPORTUNITY ON LOUISVILLE'S SKYLINE. 100