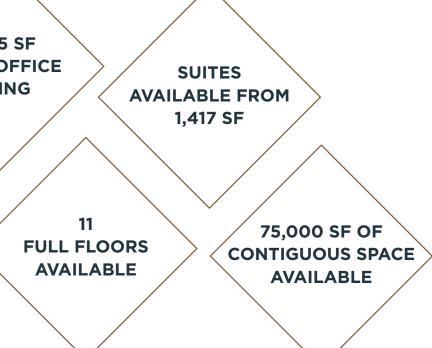

# large contiguous block of space

FLOOR 2 27,641 RSF AVAILABLE

FLOOR 3 34,752 RSF

AVAILABLE

FLOOR 14 18,683 RSF AVAILABLE

FLOOR 16 6,193 RSF

AVAILABLE

18,320 RSF

FLOOR 19 19,514 RSF

AVAILABLE

## FLOOR 20 18,930 RSF