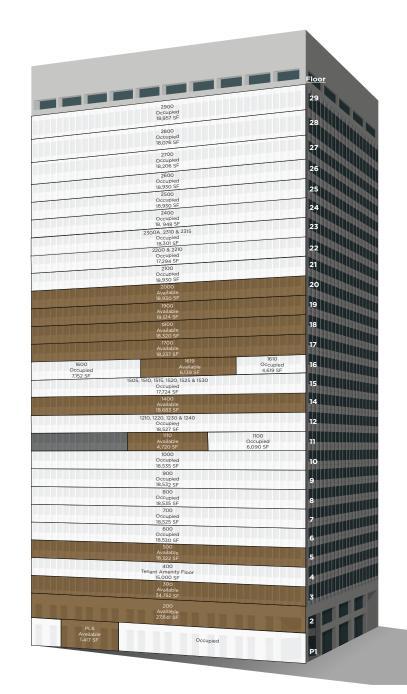

# large contiguous block of space

FLOOR 2 27,641 RSF AVAILABLE

FLOOR 3 34,752 RSF

AVAILABLE

FLOOR 14 18,683 RSF AVAILABLE

FLOOR 16 6,193 RSF

AVAILABLE

18,320 RSF

FLOOR 19 19,514 RSF

AVAILABLE

## FLOOR 20 18,930 RSF