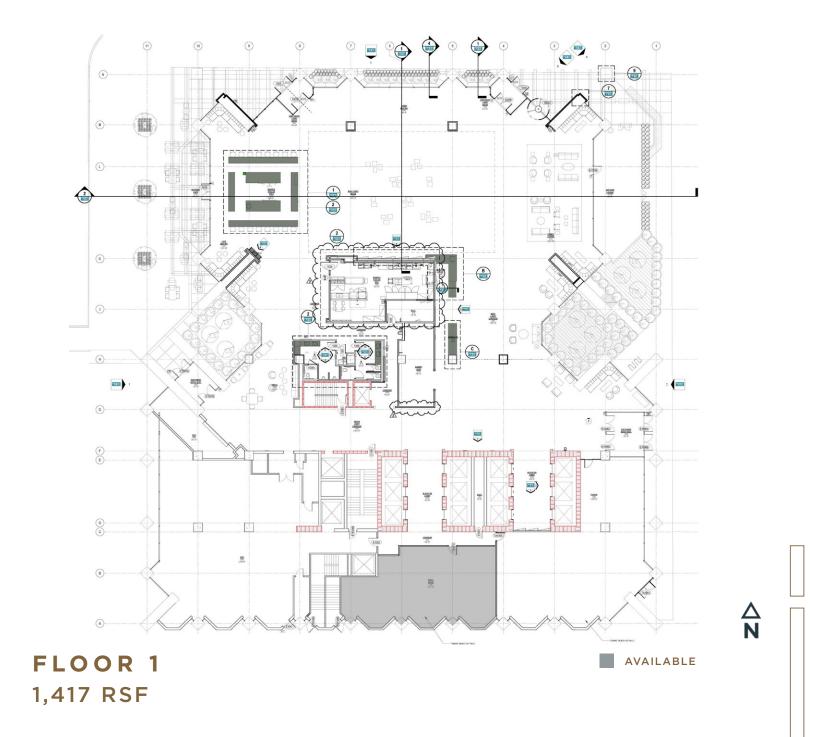

# large contiguous block of space

FLOOR 2 27,641 RSF AVAILABLE

FLOOR 3 34,752 RSF

AVAILABLE

FLOOR 14 18,683 RSF AVAILABLE

FLOOR 16 6,193 RSF

AVAILABLE

18,320 RSF