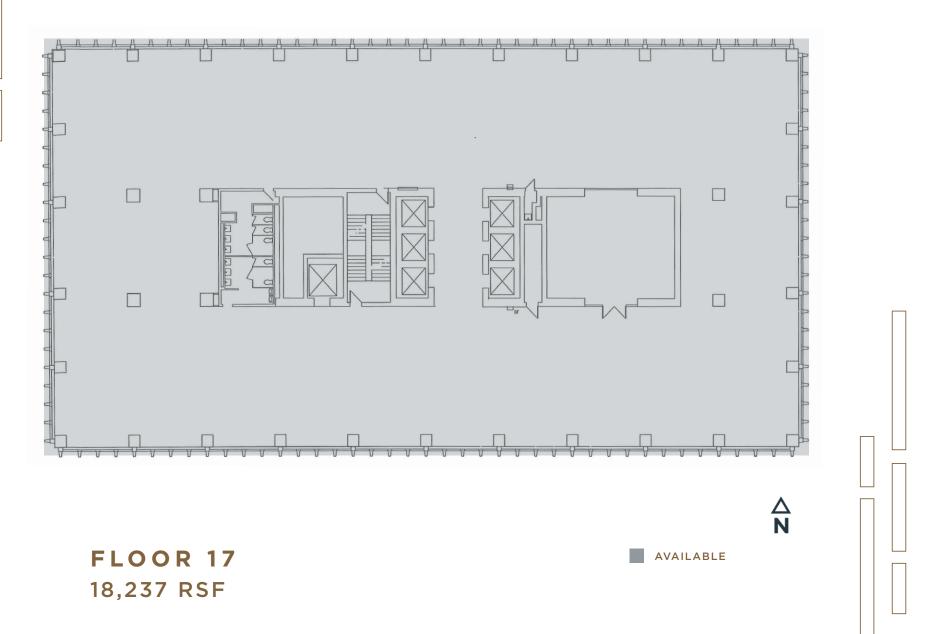

# large contiguous block of space

FLOOR 2 27,641 RSF AVAILABLE

FLOOR 3 34,752 RSF

AVAILABLE

FLOOR 14 18,683 RSF AVAILABLE

FLOOR 16 6,193 RSF

AVAILABLE

18,320 RSF