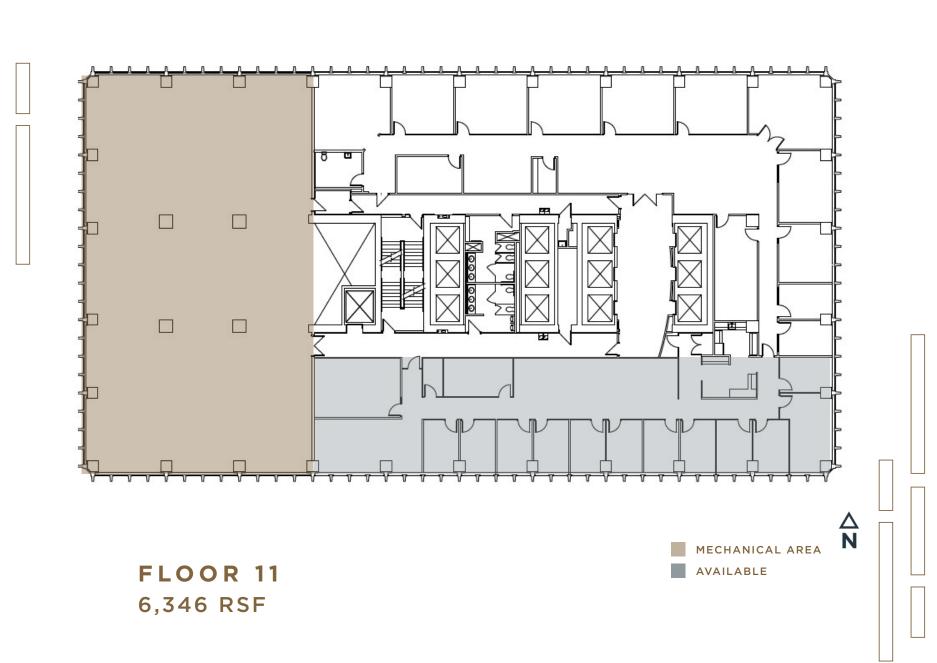

# large contiguous block of space

FLOOR 2 27,641 RSF AVAILABLE

FLOOR 3 34,752 RSF

AVAILABLE

FLOOR 14 18,683 RSF AVAILABLE

FLOOR 16 6,193 RSF

AVAILABLE

18,320 RSF