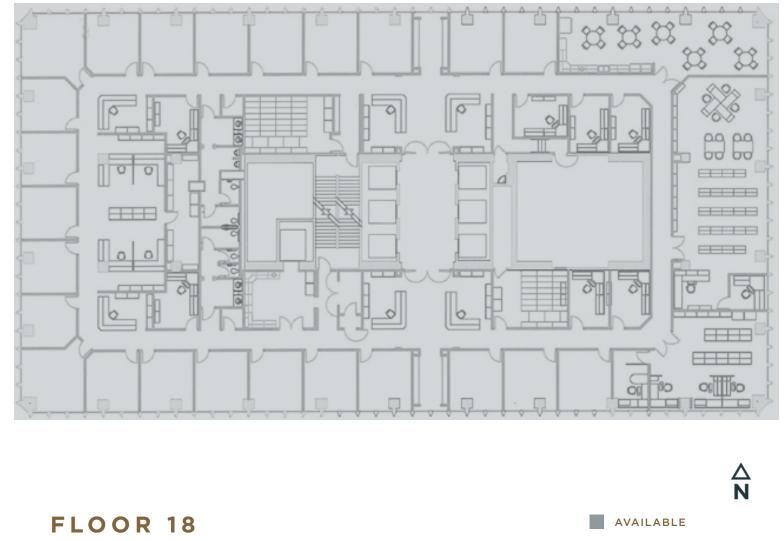

# large contiguous block of space

FLOOR 2 27,641 RSF AVAILABLE

FLOOR 3 34,752 RSF

AVAILABLE

FLOOR 14 18,683 RSF AVAILABLE

FLOOR 16 6,193 RSF

AVAILABLE

18,320 RSF