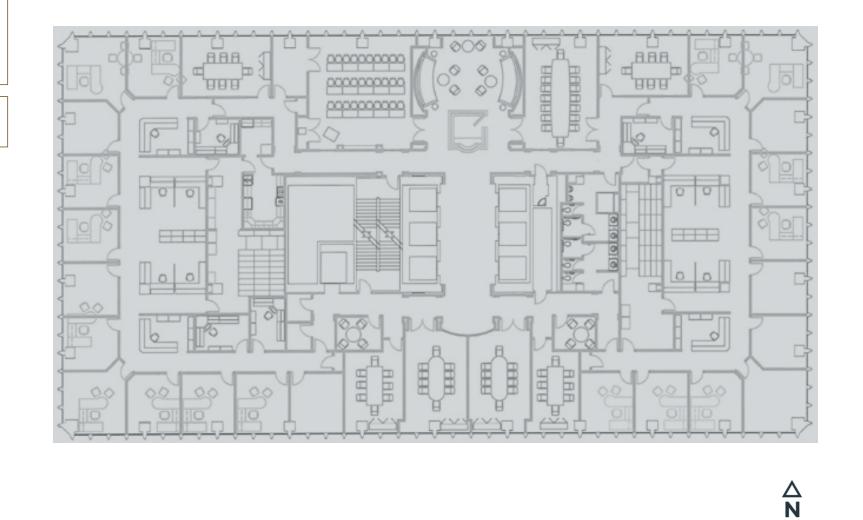

# large contiguous block of space

FLOOR 2 27,641 RSF AVAILABLE

FLOOR 3 34,752 RSF

AVAILABLE

FLOOR 14 18,683 RSF AVAILABLE

FLOOR 16 6,193 RSF

AVAILABLE

18,320 RSF

FLOOR 19 19,514 RSF

AVAILABLE

## FLOOR 20 18,930 RSF