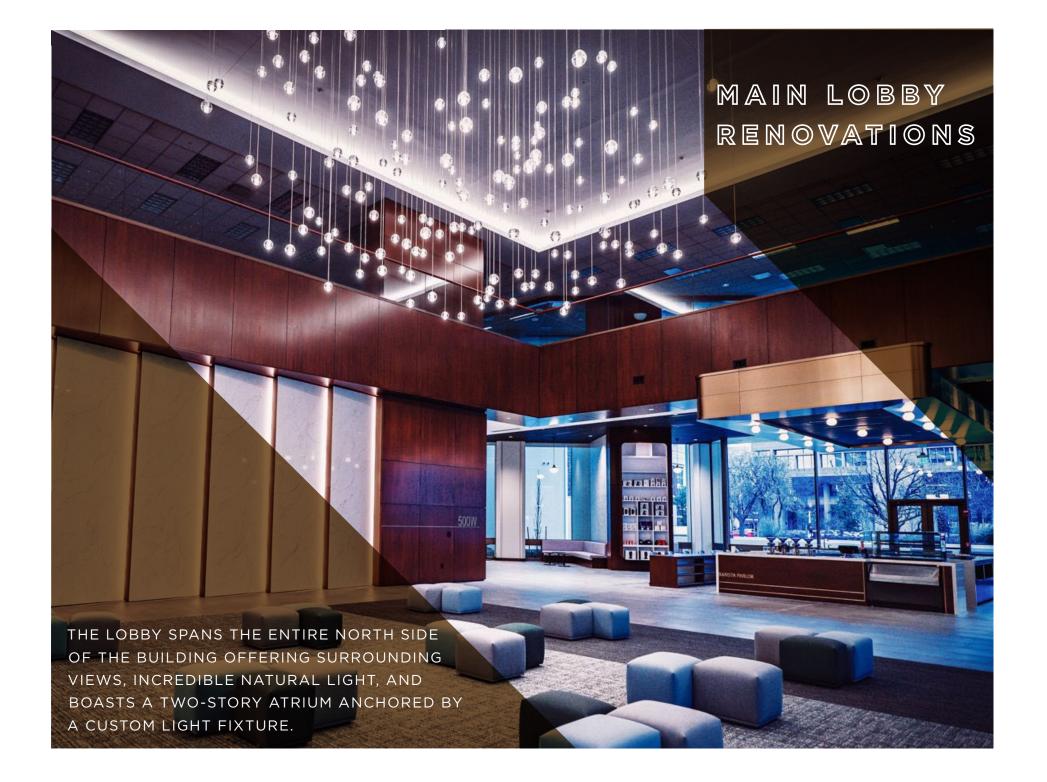

## WELCOME TO THE NEW

WITH A RECENTLY COMPLETED MULTI-MILLION DOLLAR RENOVATION OFFERING UNPARALLELED TENANT AMENITIES AND ONE OF THE ONLY GREEN-SCAPED ROOFTOP TERRACES IN LOUISVILLE, 500W IS REDEFINING CLASS A OFFICE SPACE RIGHT IN THE HEART OF DOWNTOWN.