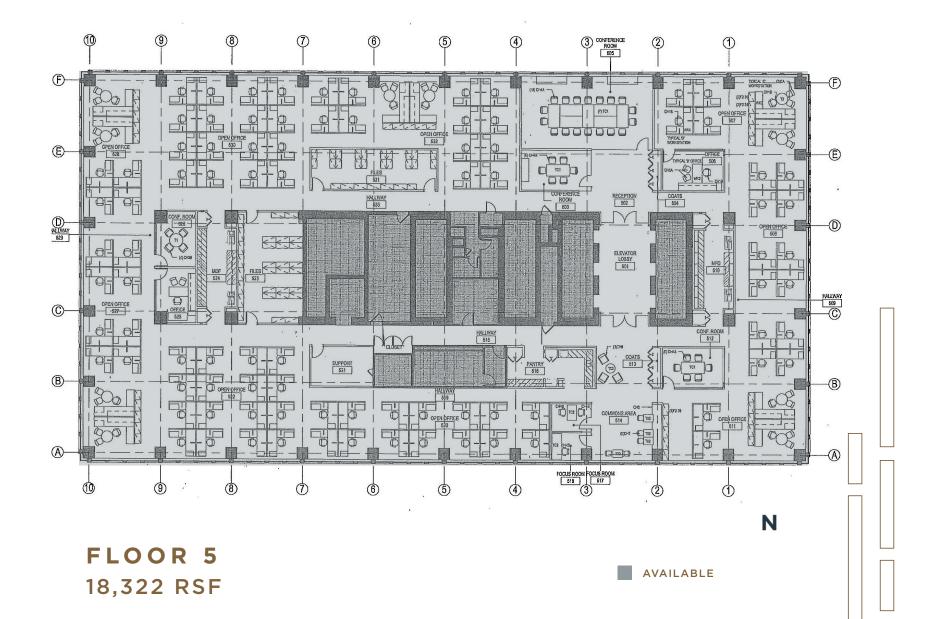

# large contiguous block of space

FLOOR 2 27,641 RSF AVAILABLE

FLOOR 3 34,752 RSF

AVAILABLE

FLOOR 14 18,683 RSF AVAILABLE

FLOOR 16 6,193 RSF

AVAILABLE

18,320 RSF