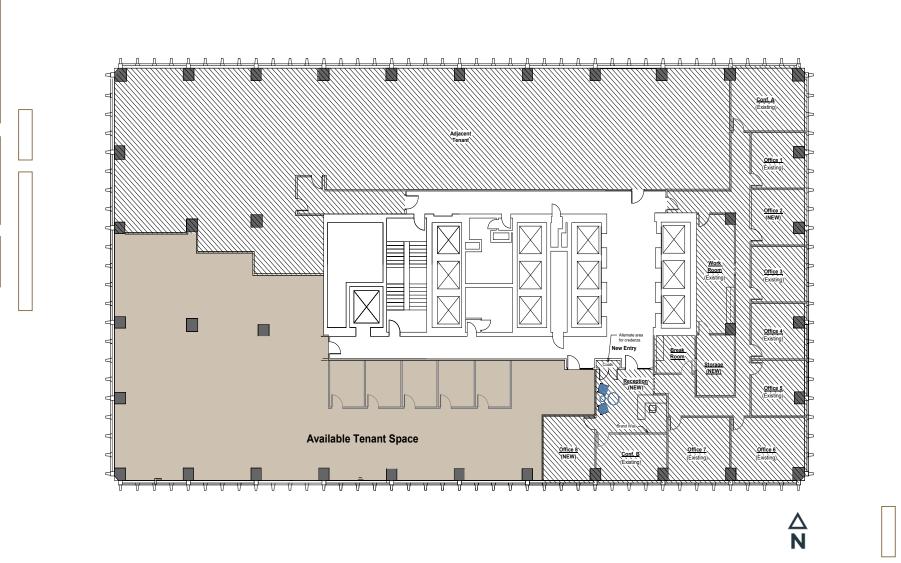

# large contiguous block of space

FLOOR 2 27,641 RSF AVAILABLE

FLOOR 3 34,752 RSF

AVAILABLE

FLOOR 14 18,683 RSF AVAILABLE

FLOOR 16 6,193 RSF

AVAILABLE

18,320 RSF