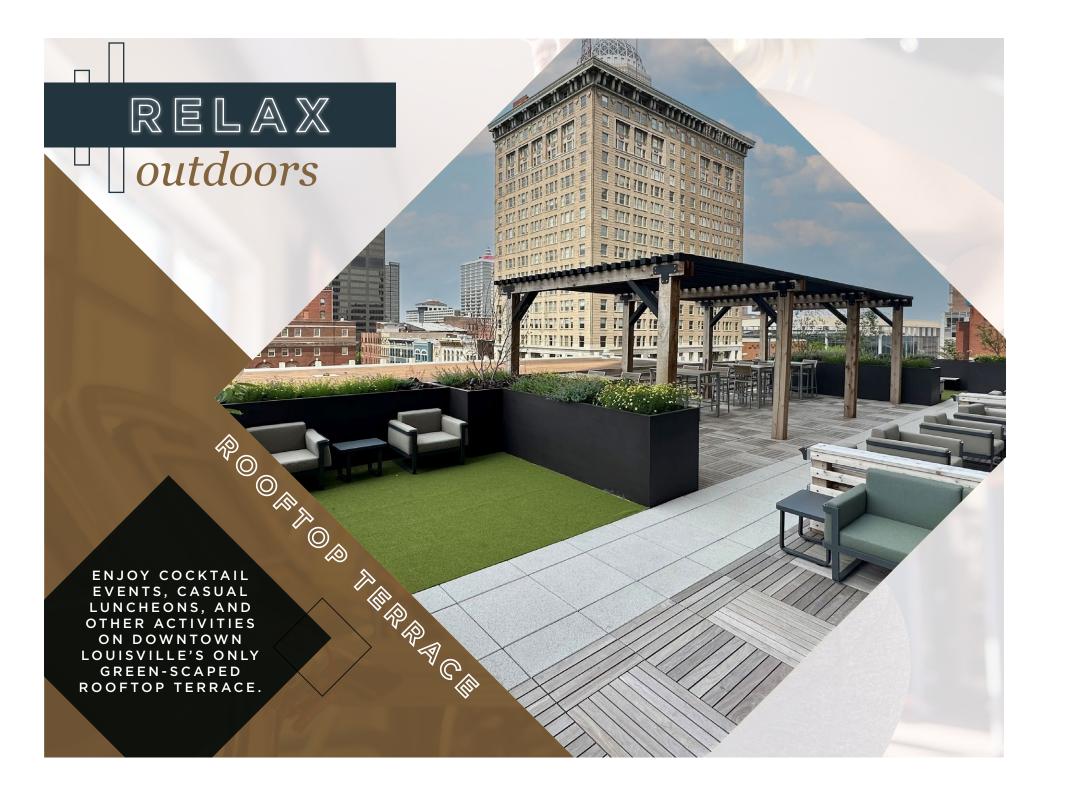

## WELCOME TO THE NEW

WITH A RECENTLY COMPLETED MULTI-MILLION DOLLAR RENOVATION OFFERING UNPARALLELED TENANT AMENITIES AND ONE OF THE ONLY GREEN-SCAPED ROOFTOP TERRACES IN LOUISVILLE, 500W IS REDEFINING CLASS A OFFICE SPACE RIGHT IN THE HEART OF DOWNTOWN.