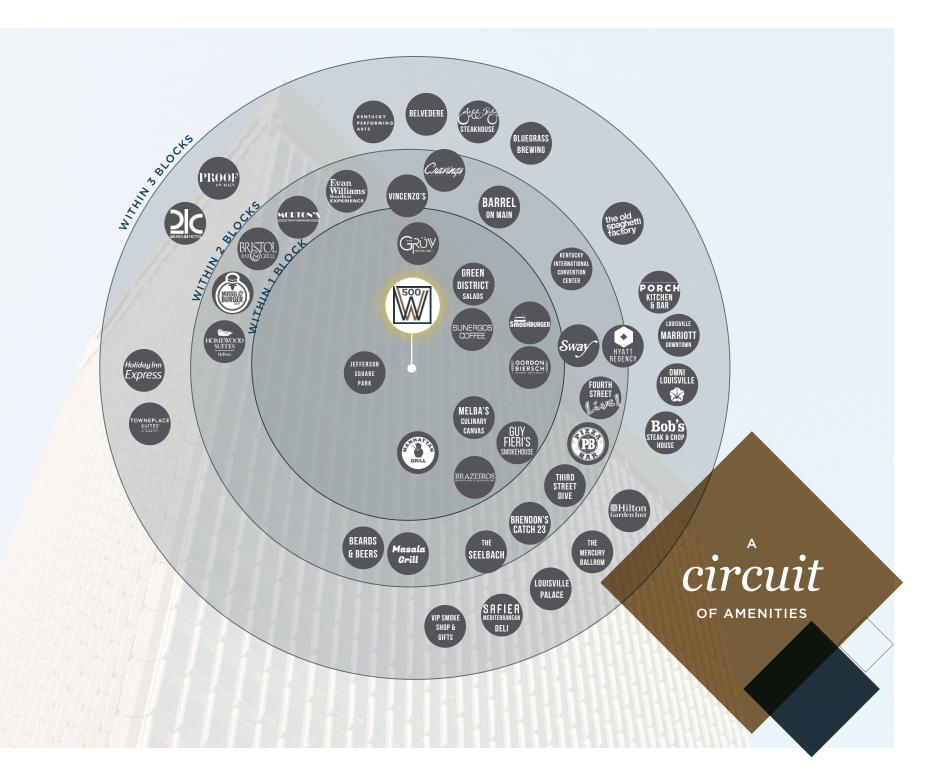

500W IS LOCATED AT THE EPICENTER OF LOUISVILLE'S CENTRAL BUSINESS DISTRICT. THE "CIRCUIT" OF RETAIL, RESTAURANT, ENTERTAINMENT AND WELLBEING AMENITIES HAS ALL THE POWER TO REBOOT YOUR WORKDAY.

> ALSO WITHIN 1 - 3 BLOCKS FROM LOUISVILLE METRO HALL, THE FISCAL COURT BUILDING, LOUISVILLE METRO REVENUE COMMISSION AND SEVERAL OTHER MUNICIPAL BUILDINGS, 500W IS AN ADDRESS THAT PROVIDES EXCELLENT WALKABILITY FOR ATTORNEYS AND CPA'S IN THEIR DAY TO DAY BUSINESS OPERATIONS.