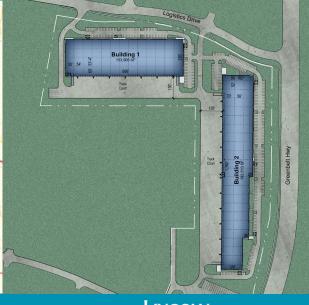

#### **PROPERTY FEATURES**

| GENERAL SPECS          |                   |  |
|------------------------|-------------------|--|
| SITE                   | 27.56 acres       |  |
| CLEAR HEIGHT           | 32' clear         |  |
| FIRE PROTECTION SYSTEM | ESFR              |  |
| ROOF                   | White TPO         |  |
| FLOORS                 | 6" reinforced SOG |  |
| WAREHOUSE LIGHTING     | LED               |  |
| ZONING                 | EZ-1              |  |

| BUILDING 1 SPECS |                                               |
|------------------|-----------------------------------------------|
| SQUARE FEET      | 153,906 sf (220' X 698')<br>46,640-153,906 sf |
| SPEC OFFICE      | Build-to-suit                                 |
| COLUMN SPACING   | 54' x 53' 4" typical, 54' x 60' staging bay   |
| DOCK DOORS       | 38 (9' x 10')                                 |
| DRIVE-IN DOORS   | 2 (12' × 14')                                 |
| TRUCK COURT      | 130'                                          |
| AUTO PARKING     | 139                                           |
| TRAILER PARKING  | 5                                             |

| BUILDING 2 SPECS |                                         |
|------------------|-----------------------------------------|
| SQUARE FEET      | 192,510 sf<br>25,272-192,510 sf         |
| SPEC OFFICE      | Build-to-suit                           |
| COLUMN SPACING   | 52' X 56' typical, 52 x 70' staging bay |
| DOCK DOORS       | 63 (9' x 10')                           |
| DRIVE-IN DOORS   | 2 (12' x 14')                           |
| TRUCK COURT      | 130'                                    |
| AUTO PARKING     | 270                                     |
| TRAILER PARKING  | 47                                      |