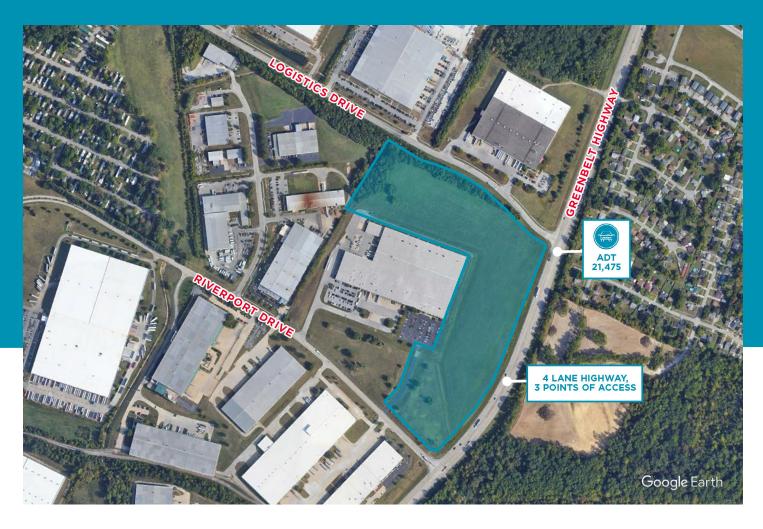

# NEW CLASS "A" LOGISTICS BUILDING - BUILD-TO-SUIT

### RIVERPORT LOGISTICS I & II

7000 GREENBELT HWY, LOUISVILLE, KY | FOR LEASE

TWO
CLASS "A"
FACILITIES

**BUILDING 1 153,906 SF** 

**BUILDING 2 192,510 SF** 

32' CLEAR HEIGHT

#### **PROPERTY FEATURES**

| GENERAL SPECS          |                   |  |
|------------------------|-------------------|--|
| SITE                   | 27.56 acres       |  |
| CLEAR HEIGHT           | 32' clear         |  |
| FIRE PROTECTION SYSTEM | ESFR              |  |
| ROOF                   | White TPO         |  |
| FLOORS                 | 6" reinforced SOG |  |
| WAREHOUSE LIGHTING     | LED               |  |
| ZONING                 | EZ-1              |  |