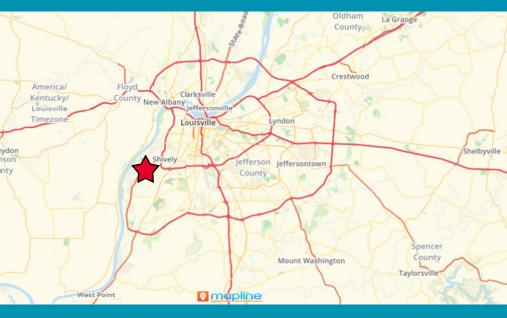

## **SITE MAP**

7000 GREENBELT HWY LOUISVILLE, KY

| DISTANCE FROM SITE |       |
|--------------------|-------|
| CITY               | MILES |
| LEXINGTON          | 89    |
| CINCINNATI         | 112   |
| INDIANAPOLIS       | 127   |
| COLUMBUS           | 220   |
| ST. LOUIS          | 266   |
| CHICAGO            | 313   |