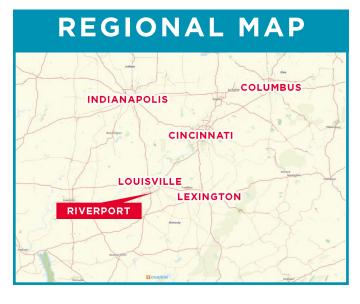

## **SITE MAP**

7000 GREENBELT HWY LOUISVILLE, KY

| DISTANCE FROM SITE |       |
|--------------------|-------|
| CITY               | MILES |
| LEXINGTON          | 89    |
| CINCINNATI         | 112   |
| INDIANAPOLIS       | 127   |
| COLUMBUS           | 220   |
| ST. LOUIS          | 266   |
| CHICAGO            | 313   |