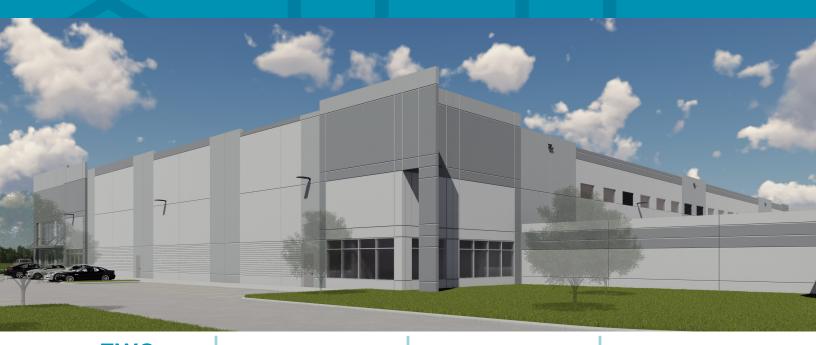

# NEW CLASS "A" LOGISTICS BUILDING - BUILD-TO-SUIT

### RIVERPORT LOGISTICS I & II

7000 GREENBELT HWY, LOUISVILLE, KY | FOR LEASE

TWO
CLASS "A"
FACILITIES

**BUILDING 1 153,906 SF** 

**BUILDING 2 192,510 SF** 

32' CLEAR HEIGHT