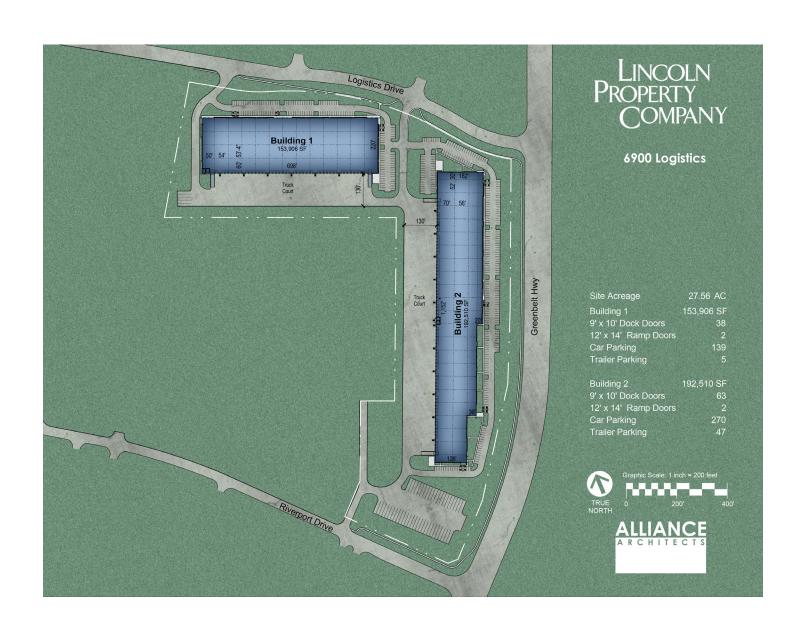

#### **PROPERTY FEATURES**

| GENERAL SPECS          |                   |  |
|------------------------|-------------------|--|
| SITE                   | 27.56 acres       |  |
| CLEAR HEIGHT           | 32' clear         |  |
| FIRE PROTECTION SYSTEM | ESFR              |  |
| ROOF                   | White TPO         |  |
| FLOORS                 | 6" reinforced SOG |  |
| WAREHOUSE LIGHTING     | LED               |  |
| ZONING                 | EZ-1              |  |

| BUILDING 1 SPECS |                                               |
|------------------|-----------------------------------------------|
| SQUARE FEET      | 153,906 sf (220' X 698')<br>46,640-153,906 sf |
| SPEC OFFICE      | Build-to-suit                                 |
| COLUMN SPACING   | 54' x 53' 4" typical, 54' x 60' staging bay   |
| DOCK DOORS       | 38 (9' x 10')                                 |
| DRIVE-IN DOORS   | 2 (12' × 14')                                 |
| TRUCK COURT      | 130'                                          |
| AUTO PARKING     | 139                                           |
| TRAILER PARKING  | 5                                             |

| BUILDING 2 SPECS |                                         |
|------------------|-----------------------------------------|
| SQUARE FEET      | 192,510 sf<br>25,272-192,510 sf         |
| SPEC OFFICE      | Build-to-suit                           |
| COLUMN SPACING   | 52' X 56' typical, 52 x 70' staging bay |
| DOCK DOORS       | 63 (9' x 10')                           |
| DRIVE-IN DOORS   | 2 (12' x 14')                           |
| TRUCK COURT      | 130'                                    |
| AUTO PARKING     | 270                                     |
| TRAILER PARKING  | 47                                      |